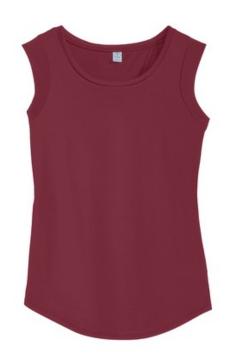

# Alternative Cap Sleeve Satin Jersey Crew T-Shirt. AA4013

Cap sleeves and a rounded hem make this basic tee look ever so slightly more polished and finished.

- 3.66-ounce, 100% cotton
- Slim fit
- 67/33 poly/cotton (Heather Grey)
- Slight shirttail hem