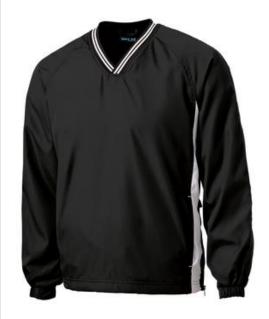

# Sport-Tek<sup>®</sup> Tall Tipped V-Neck Raglan Wind Shirt TJST62

Cool, windy days are no match for this soft, waterrepellent wind shirt. With tipping on the collar and at the gussets, it boasts simple lines, a quiet hand and true team-oriented style.

- 100% polyester
- 100% polyester jersey lining with mesh insets at gussets for added breathability
- Tipping on the collar
- Colorblocked side panels
- Raglan sleeves
- Articulated elbows for greater mobility
- Half elastic, half self-fabric cuffs for comfort
- Left side seam zipper for easy on/off
- Side pockets
- Drawcord hem with toggles