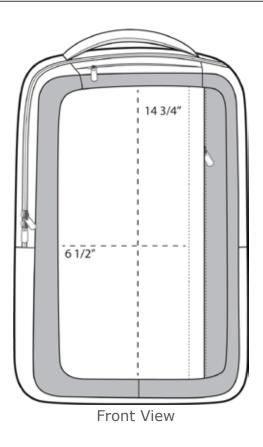

# **Port Authority® Computer Daypack BG201**

Note: Best graphic placement should be per the embellisher/screen printer recommendations.