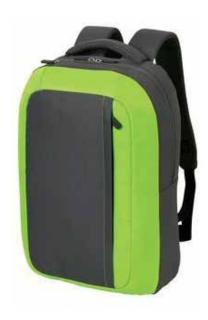

# Port Authority® Computer Daypack BG201

This clean, simple daypack keeps you on the move while a padded sleeve cushions your laptop or tablet.

- 100% polyester
- Large main compartment
- Organization panel
- Padded laptop/tablet sleeve
- Zippered front pocket
- Zippered top pocket for easy access to keys, phone and essentials
- Padded top handle
- Comfortable ergonomic padded straps
- Laptop sleeve dimensions: 13.25"h x 10.75"w
  1.5"d; fits most 15" laptops
- Dimensions: 17.5"h x 12"w x 4"d; Approx. 840 cubic inches

#### **COLOR**

Dark Charcoal/ Black PMS 7540 C

Dark Charcoal/ Chili Red PMS 7540 C

Dark Charcoal/ Lime PMS 7540 C

Dark Charcoal/ Shock Blue PMS 7540 C