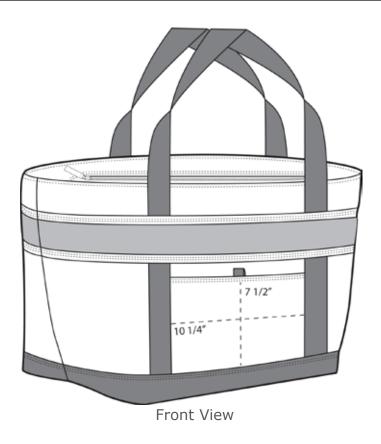

- 600 denier polyester, 420 dobby polyester
- Web handles
- Zippered opening
- Front pocket with hook and loop closure
- Dimensions: 17.5"h x 16"w x 7.5"d; Approx. 1,972 cubic inches

Note: Bags not intended for use by children 12 and under. Includes a California Prop 65 and social responsibility hangtag.

# Port Authority® Tote Cooler BG118

Note: Best graphic placement should be per the embellisher/screen printer recommendations.