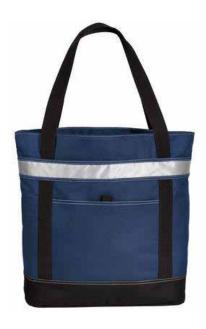

## **Port Authority® Tote Cooler BG118**

Perfect for boating, camping and picnicking, this insulated tote features a deep storage compartment with a heat-sealed, water resistant lining. Simply wipe clean when the fun is over.

- 600 denier polyester, 420 dobby polyester
- Web handles
- Zippered opening
- Front pocket with hook and loop closure
- Dimensions: 17.5"h x 16"w x 7.5"d; Approx. 1,972 cubic inches

Note: Bags not intended for use by children 12 and under. Includes a California Prop 65 and social responsibility hangtag.

#### **COLOR**

Black PMS 426 C

Navy PMS 533 C